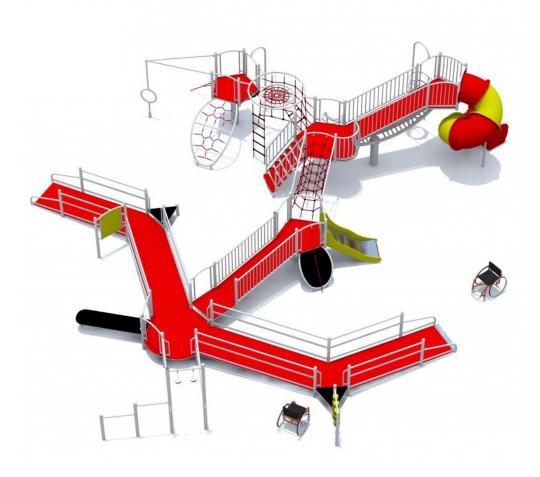

## **Description**

Multifunctional climbing set for wheelchair users. Colour of construction is grey, color of floors, ropes, and the tunnel is red, the color of the platform is black, the color of the tunnel, boards, and side of the slide is yellow. Construction is made of galvanized steel and powder painted, the surface of the slide is made of stainless steel, sides of the slide and board made of HDPE material and floor made of PE material.

## Playground device consists of

- 4x towers
- 1x tunnel slide
- 1x round, rope entrance
- 1x fire pipe with the circles
- 4x bridges with banisters
- 1x stairs with bannisters
- 1x bird-nest seat on the top of the construction

- 2x rope ladders
- 1x net structure
- 1x rope tunnel
- 1x rotating circle
- 1x rope entrance
- 1x ladder entrance
- 2x entrance platforms with the bannisters
- 1x entrance ramp with rope
- 1x wavy slide
- 3x bars with handle
- 1x board with rotating element to play the game "Tic Tac Toe"
- 2x triangle platforms
- 1x long platform which could be bench for exercise
- 1x Braille's education board