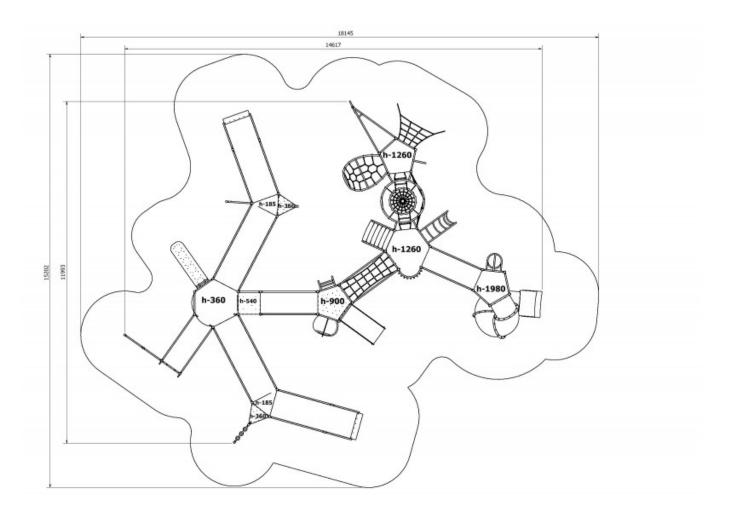

#### **Product details**

• Dimensions: 14,61 x 11,99 x 3,16m

• Safety area: 18,14 x 15,20m

• Free fall height: 2,00m

• Age: > 3 years

• Certificate confirming compatibility with norm EN1176