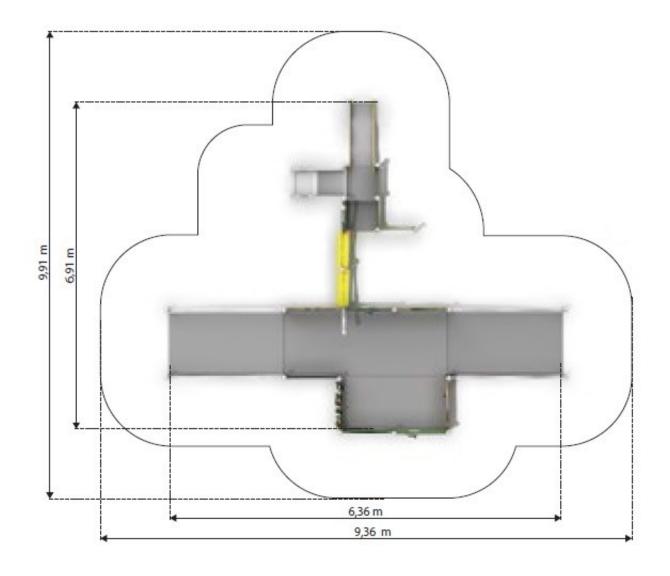

## **Product details**

- Dimensions: 6,36 x 6,91 x 2,24 m
- Safety area: 9,91 x 9,36 m
- Free fall height: 0,59m
- A certificate confirming compatibility with norm EN1176