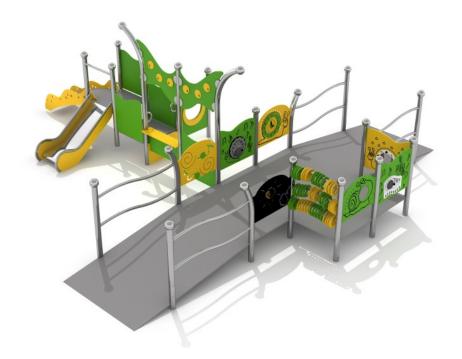

## Description

Multifunctional set for wheelchair users with music panels. Construction made of stainless steel. Music panels in colors yellow and green.

Optional in colors: blue, red, orange and bright green (Multicolor) or grey and brown (Nature).

## The playground device consists of

- 2x entrance platform with banisters
- 2x music panels
- 1x drawing panel
- 1x counter
- 1x abacus
- 1x porthole panel

- 5x multifunctional panels
- 1x slide
- 1x entrance ramp
- 3x platform
- 1x tower

## Materials

Construction made of stainless steel AISI 304. The education panels made of HDPE material with thickness 15mm.

All images are for illustration purpose only and may vary from the actual product.