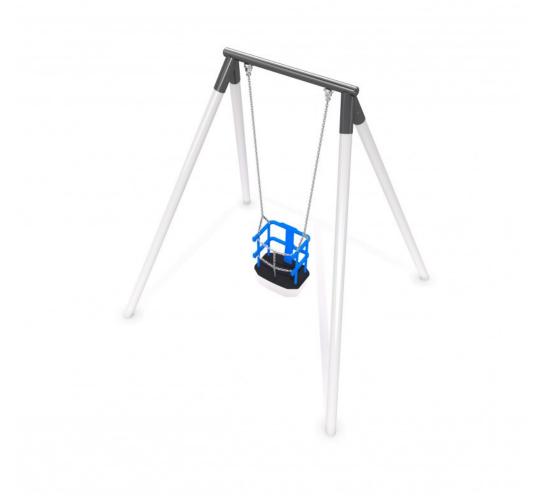

### Description

Swing for a small child with the special baby box seat with the higher backrest for additional support. Color of construction is grey and graphite, color of seat is black. Construction is made of galvanized steel and powder painted.

#### Playground device consists of

- 1x frame with 4 legs
- 1x baby box seat

## Materials

Metal pipes: 88,90 x 3,60 mm. Construction made of galvanized steel and powder painted.

All images are for illustration purpose only and may vary from the actual product.