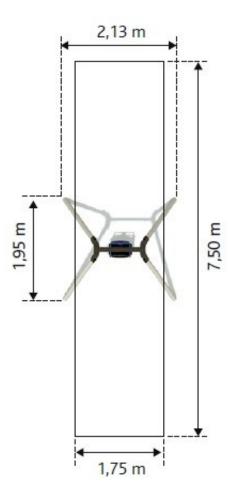

## **Product details**

- Dimensions: 2,13 x 2,10 x 2,27m
- Safety area: 1,75 x 7,50m

- Free fall height: 1,30m
- Certificate confirming compatibility with norm EN 1176