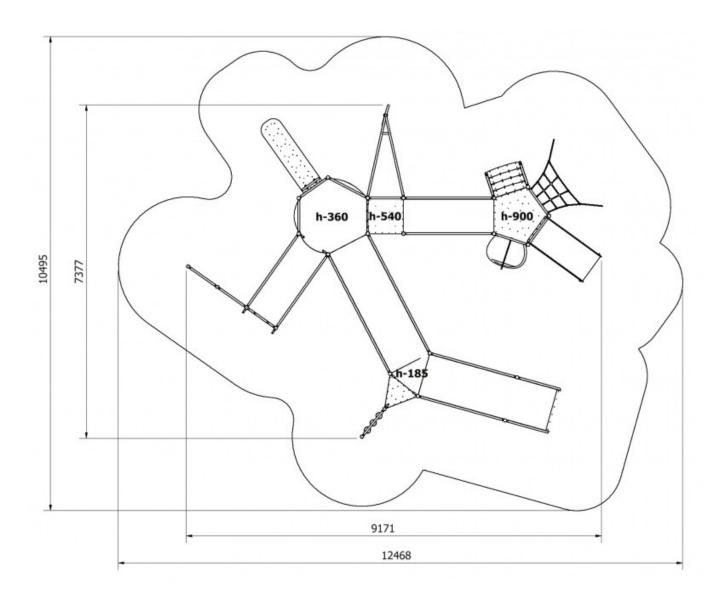

#### **Product details**

Dimensions: 9,17 x 7,37 x 2,30mSafety area: 10,49 x 12,46m

• Free fall height: 1,20m

• Age: > 3 years

• Certificate confirming compatibility with norm EN 1176