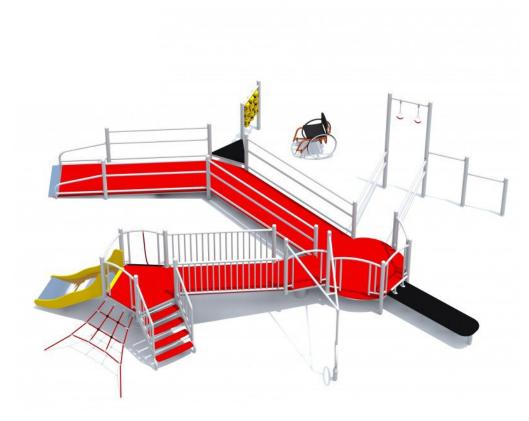

## **Description**

Multifunctional set for wheelchair users. Color of construction is grey, color of the floor is red. Construction is made of galvanized steel and powder painted, the surface of the slide is made of stainless steel, sides of the slide and both roofs made of HDPE material; floor made of PE material.

### Playground device consists of

- 1x tower without roof
- 1x wavy slide
- 1x round platform
- 1x entrance platform with banisters
- 2x bridges with banisters
- 1x rotating circle
- 3x bars with handle
- 1x board with rotating element to play game "Tic Tac Toe"
- 1x entrance ramp with rope
- 1x stairs with banisters
- 1x triangle platform
- 1x climbing net

• 1x long platform which could be bench for exercise

#### **Materials**

Construction made of galvanized steel and powder painted. Platform made of PE material with anti-slip elements on it. Ropes with diameter 16mm, connection for the ropes - plastic. The slide made of stainless steel and sides of slide made of HDPE material with thickness 19mm.