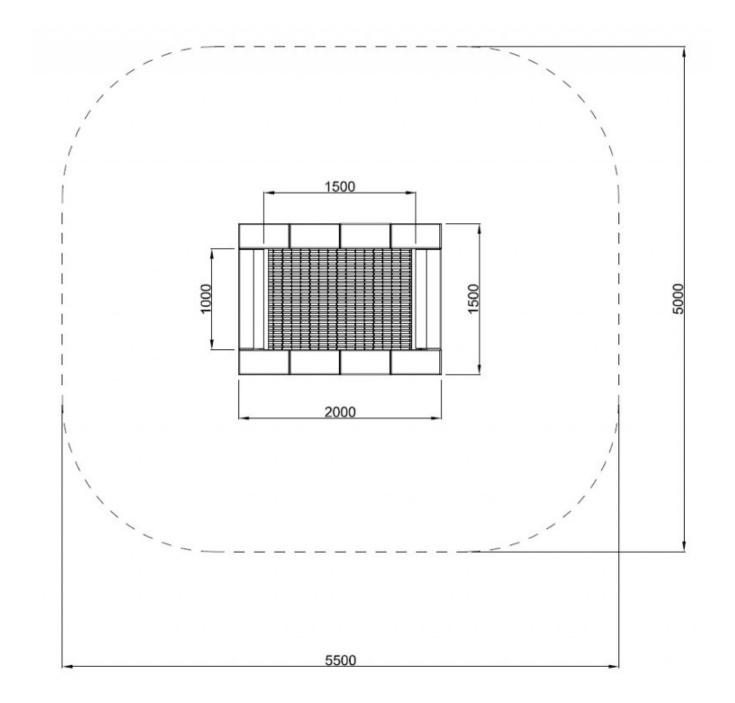

## **Product details**

- Dimension of the device: 1,5 x 2,0 m
- Dimension of the jumping mat: 1,0 x 1,5 m
- Safety area: 5,0 x 5,5 m
- Free fall height: 0,9 m
- Number of users: 1 person
- Foundation depth 0,40 m
- Certificate confirming compatibility with norm EN 1176