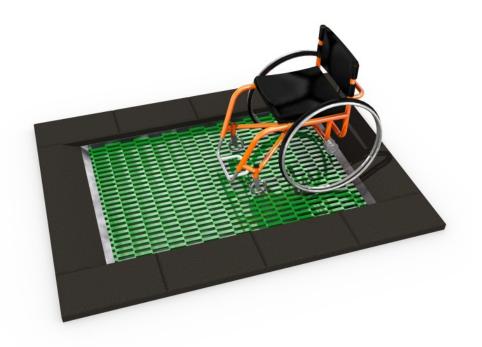

# **Trampoline Orta-I 150 x 200**

Code: MA-SA-41-I

## Description

Top quality trampoline for long term outdoor use for all year; can be left even in the wet condition. The trampoline is equipped with galvanized springs and a weather proof jumping mat.

Rectangle shaped trampoline for playgrounds which are intensively use. The jumping mat is available in 6 colours and many patterns to choose. Trampoline is available in two version: openable and non-openable. Openable version facilitates cleaning inside the device.

Set:

1x jumping mat

1x elastic rubber collar 1x rectangle metal chest

### Materials

The jumping mat is made of lamellas coated with resistant and anti-slip material. Elastic collar around the jumping mat is made of SBR or EPDM rubber, which is durable and long-lasting. Rectangle shaped chest is made of galvanized steel.