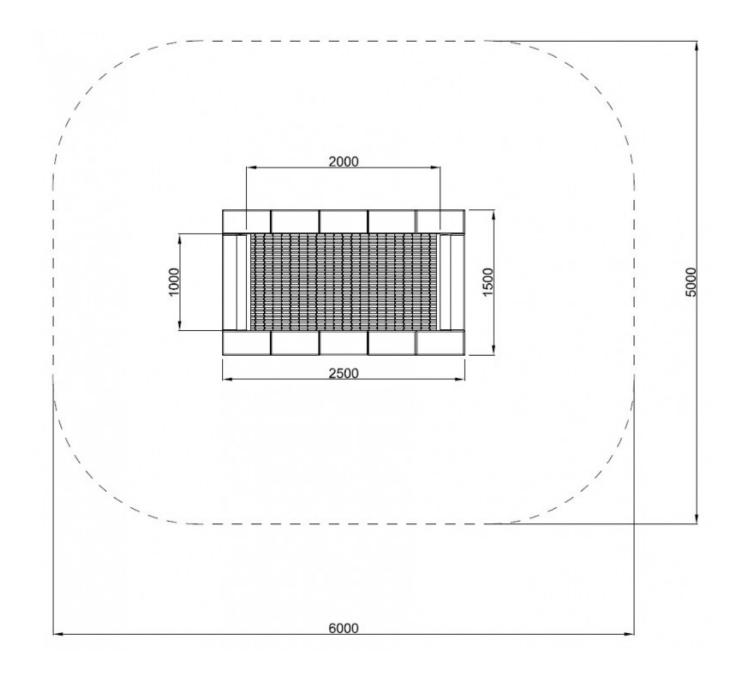

# **Product details**

- Dimension of the device: 1,5 x 2,5 m
- Dimension of the jumping mat: 1,0 x 2,0 m
- Safety area: 5,0 x 6,0 m
- Free fall height: 0,9 m
- Number of users: 1 person
- Foundation depth 0,40 m
- Certificate confirming compatibility with norm EN 1176