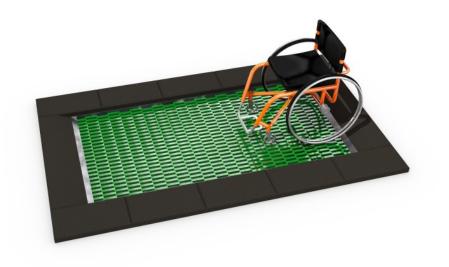

### Description

Trampoline in shape of rectangle dedicated for wheelchair users.

Top quality trampoline for long term outdoor use for all year; can be left even in the wet condition. The trampoline is equipped with galvanized springs and a weather proof jumping mat.

Rectangle shaped trampoline for playgrounds which are intensively use. The jumping mat is available in 6 colours and many patterns to choose. Trampoline is available in two version: openable and non-openable. Openable version facilitates cleaning inside the device.