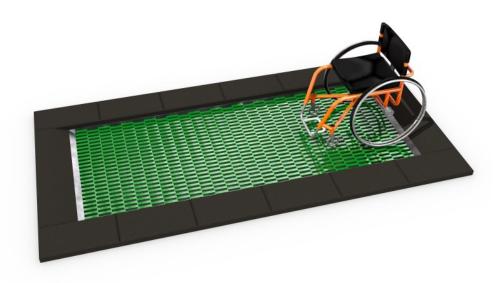

# **Description**

Trampoline in shape of rectangle dedicated for wheelchair users.

Top quality trampoline for long term outdoor use for all year; can be left even in the wet condition. The trampoline is equipped with galvanized springs and a weather proof jumping mat.

Rectangle shaped trampoline for playgrounds which are intensively use. The jumping mat is available in 6 colours and many patterns to choose. Trampoline is available in two version: openable and non-openable. Openable version facilitates cleaning inside the device.

Set:

1x jumping mat 1x elastic rubber collar 1x rectangle metal chest