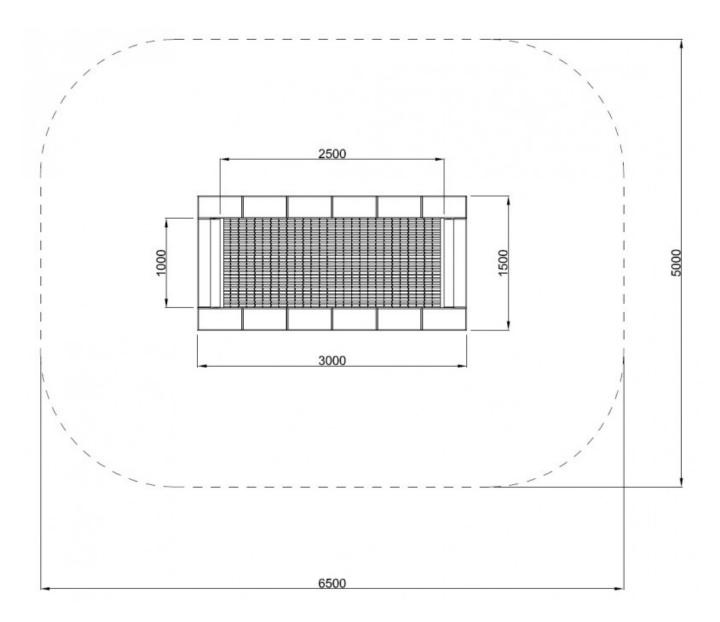

## **Product details**

• Dimension of the device: 1,5 x 3,0 m

• Dimension of the jumping mat: 1,0 x 2,5 m

Safety area: 5,0 x 6,5 m
Free fall height: 0,9 m
Number of users: 1 person
Foundation depth - 0,40 m