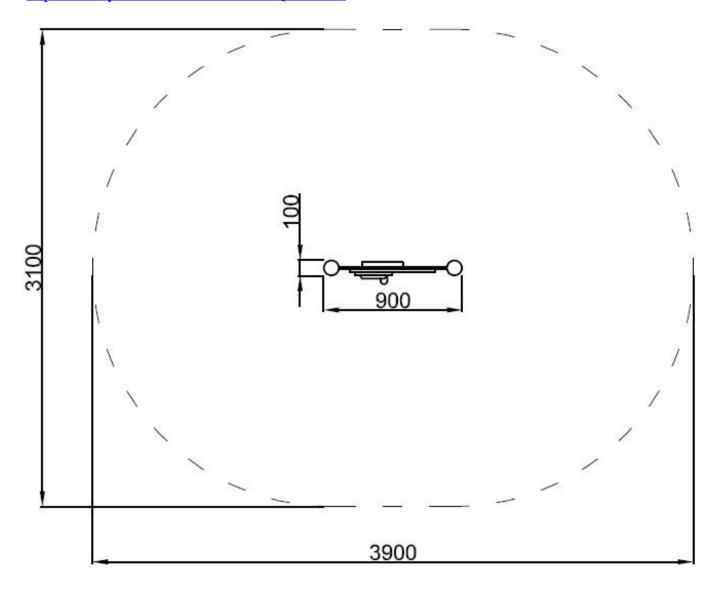

### **Product details**

Dimensions: 0,9 x 0,1 x 1,25 m Safety area: 3,90 x 3,1 m

A certificate confirming compatibility with norm EN 1176