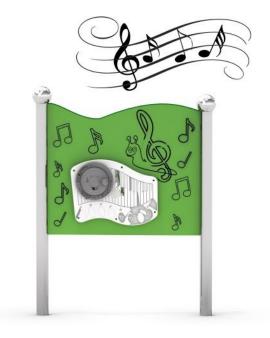

# SONO<sub>1</sub>

Code: K821

## Description

Multifunctional music board for play. Device for playground consists of 2 posts and color panel. The posts made of stainless steel and the panel made of HDPE material.

Optional colors for the panel: red and bright green.

## Playground device consists of

2x posts 1x panel

#### **Materials**

Construction made of stainless steel. The panel made of HDPE material.

We present a short video with this product from the latest completion: <a href="https://www.youtube.com/watch?v=lbcQcG4swuo">https://www.youtube.com/watch?v=lbcQcG4swuo</a>