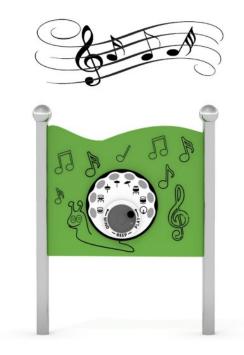

# SONO<sub>3</sub>

Code: K823

### **Description**

Multifunctional music board for play. Device for playground consists of 2 posts and color panel. The posts made of stainless steel and the panel made of HDPE material.

## Playground device consists of

2x posts 1x panel

#### **Materials**

Construction made of stainless steel. The panel made of HDPE material.

We present a short video with this product from the latest completion: