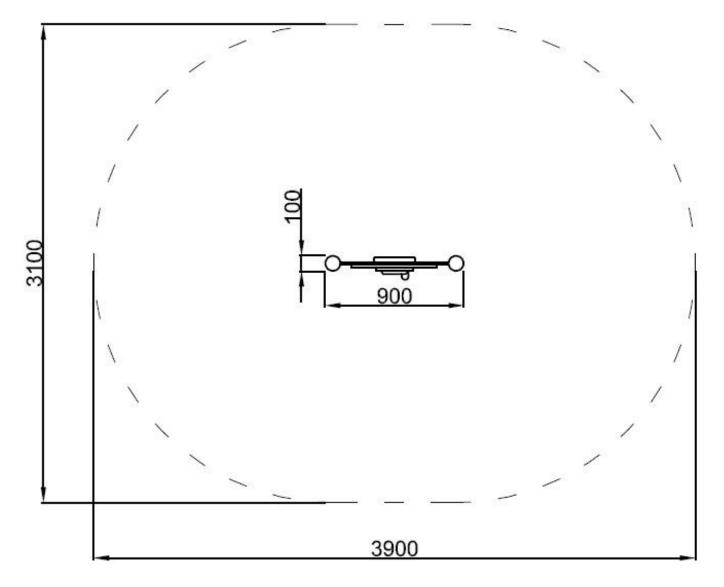

#### **Product details**

Dimensions: 0,9 x 0,1 x 1,25 m Safety area: 3,90 x 3,1 m

A certificate confirming compatibility with norm EN 1176