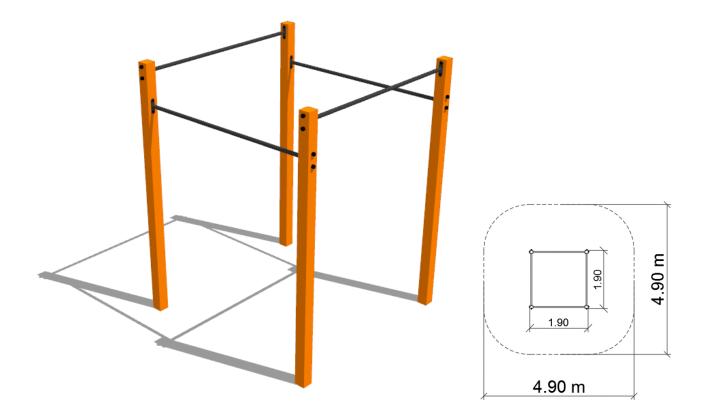

| Technical data      |
|---------------------|
| Max. height fall    |
| Dimensions          |
| Safety surface      |
| Safety area         |
| Recommended surface |

1,5 m 1,90 x 1,90 x 2,3 m 4,9 x 4,9 m 22,08 m<sup>2</sup> According to norm 1176-2017