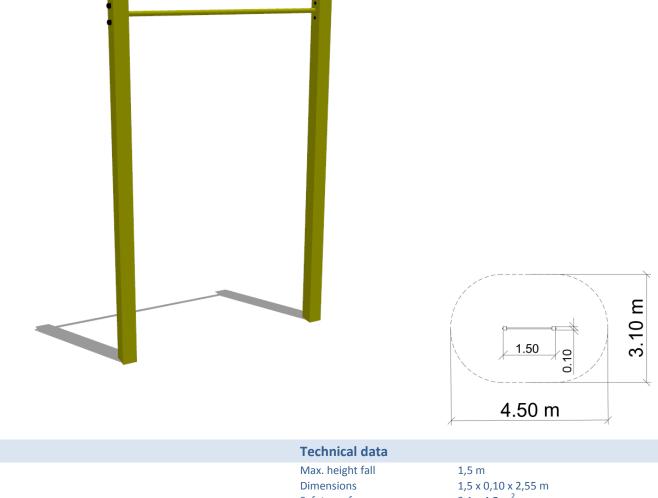

| reennear aata       |
|---------------------|
| Max. height fall    |
| Dimensions          |
| Safety surface      |
| Safety area         |
| Recommended surface |

## 3,1 x 4,5 m<sup>2</sup> 12,0 m<sup>2</sup> According to norm 1176-2017

|                        | PREMIIUM                                                                                                                                                                  |
|------------------------|---------------------------------------------------------------------------------------------------------------------------------------------------------------------------|
| STEEL                  | Galvanized and powder-coated steel elements                                                                                                                               |
| FOUNDATION             | Device permanently founded in the ground, concrete foundations with minimum class C-25/30                                                                                 |
| ADDITIONAL<br>ELEMENTS | Structural posts protected with welded steel covers; bolts and screws protected with plastic end covers.<br>Screw connections protected against corrosion by galvanizing. |