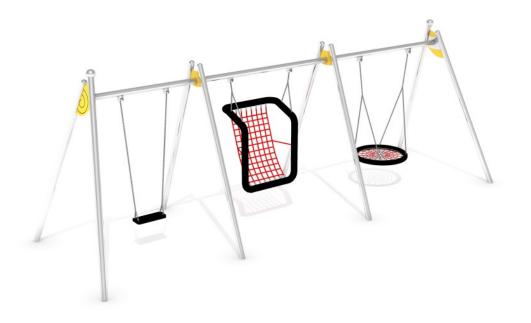

## Desciption

Triple swing with stylistics referring to the shapes of the snail and vivid colors. Swing consists of one flat seat, one inclusive seat and one bird nest seat which are suspended on the chains. Construction made of stainless steel resistant to weather conditions and intensive use. Posts ending with decorating round ball forming to snail's horn.

## The playground device consists of

- 8x legs
- 3x frames
- 1x flat seat
- 1x inclusive seat
- 1x bird nest seat