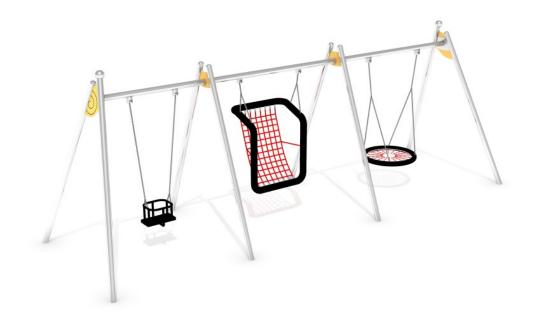

### Desciption

Triple swing with stylistics referring to the shapes of the snail and vivid colors. Swing consists of one baby box seat, one inclusive seat and one bird nest seat which are suspended on the chains. Construction made of stainless steel resistant to weather conditions and intensive use. Posts ending with decorating round ball forming to snail's horn.

#### The playground device consists of

- 8x legs
- 3x frames
- 1x baby box seat
- 1x inclusive seat
- 1x bird nest seat