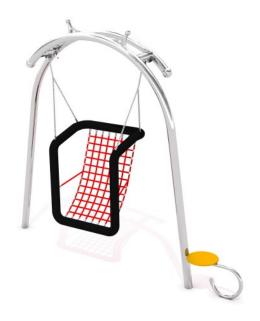

### **Description**

Swing with inclusive seat. This kind of seat allows children who don't have good balance, a strong grip or good co-ordination, to enjoy the sensation of swinging. The inclusive swing seat fits nearly anyone who needs a supportive, secure ride on a special needs swing.

Construction made of stainless steel. Swing is with round bench for a parent.

#### The playground device consists of

- 2x frames connected with each other in the shape of an arc
- 1x seat
- 1x bench