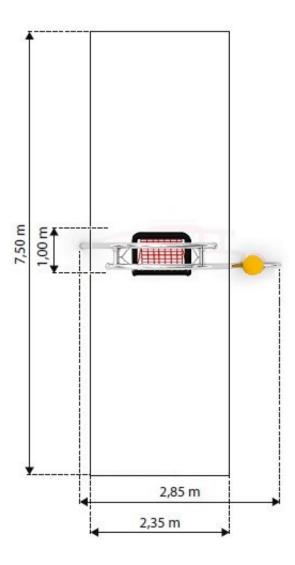

#### **Product details**

• Dimensions (LxWxH): 3,47 x 0,75 x 2,77 m

Safety area: 2,16 x 7,80 mFreefall height: 1,30m

• A certificate confirming compatibility with norm EN1176