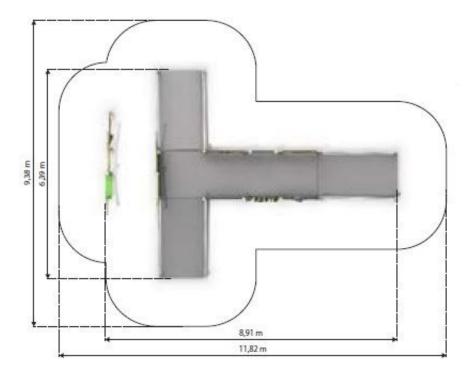

#### **Product details**

• Dimensions: 8,91 x 6,39 x 2,25m

• Safety area: 11,82 x 9,38m

- Free fall height: 0,55m
- Certificate confirming compatibility with norm EN1176