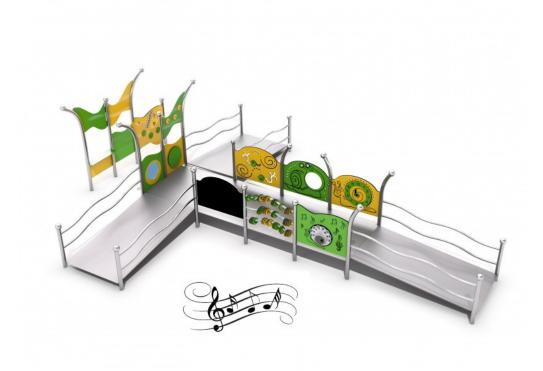

# KAJO 2

Code: K1002

## Description

Multifunctional set for wheelchair users with music pannels. Construction made of stainless steel. Music panels in colors yellow and green.

Optional in colors: grey and brown (Nature).

## The playground device consists of

- 3x entrance platform with banisters
- 1x music panels
- 1x drawing panel
- 1x counter
- 1x abacus
- 1x porthole panel
- 4x multifunctional panels

#### Materials

Construction made of stainless steel AISI 304. The education panels made of HDPE material with thickness 15mm.

All images are for illustration purpose only and may vary from the actual product.