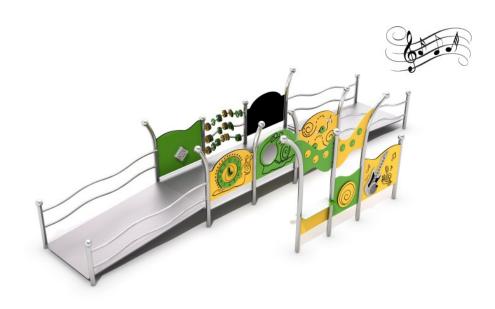

## Description

Multifunctional set for wheelchair users with music pannels. Construction made of stainless steel. Music panels in colors yellow and green.

Optional in colors: grey and brown (Nature).

## The playground device consists of

- 2x entrance platform with banisters
- 1x music panels
- 1x drawing panel
- 1x counter
- 1x abacus
- 4x multifunctional panels

## Materials

Construction made of stainless steel AISI 304. The education panels made of HDPE material with thickness 15mm.

All images are for illustration purpose only and may vary from the actual product.