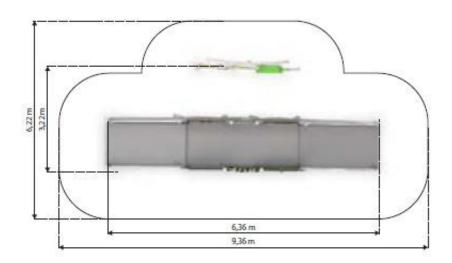

## **Product details**

- Dimensions: 6,36 x 3,22 x 2,25m
- Safety area: 9,36 x 6,22m
- Free fall height: 0,55m
- The hight of the platform: 0,3 m
- Certificate confirming compatibility with norm EN1176