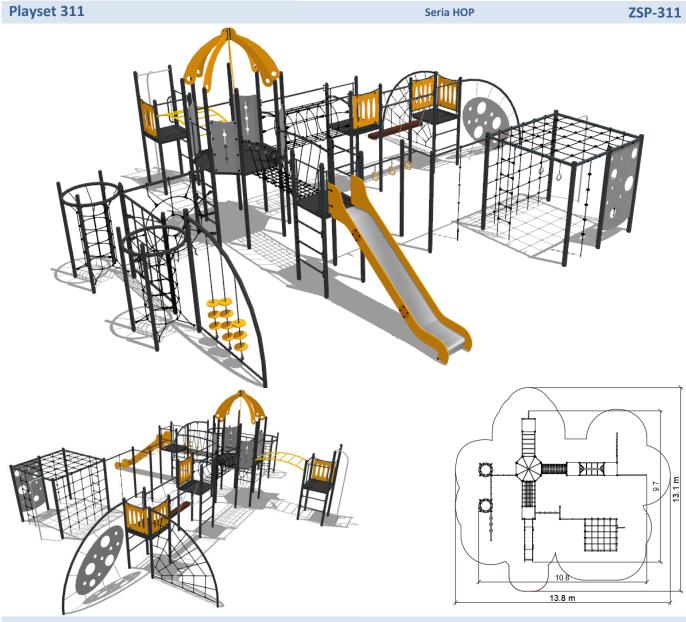

## **TECHNICAL DATA**

Max. height fall Dimensions Safety area dimensions Safety area 2,0 m 10,8 x 9,7 x 4,0 m 13,8 x 13,1 m 128,0 m<sup>2</sup>

|                        | PREMIUM                                                                                                                         | PREMIUM PLUS                                                                                                                    |
|------------------------|---------------------------------------------------------------------------------------------------------------------------------|---------------------------------------------------------------------------------------------------------------------------------|
| STEEL                  | Galvanized and powder coated steel elements                                                                                     | Structural poles of stainless steel, other elements made of galvanized steel with powder coating **                             |
| PLATFORMS              | HPL antislip                                                                                                                    | HPL antislip                                                                                                                    |
| PLATES                 | HDPE / HPL and HDPE plastic panels with three layers and milled drawings                                                        | HDPE / HPL and HDPE plastic panels with three layers and milled drawings.                                                       |
| SLIDES                 | Stainless steel slide, side shields made of HDPE                                                                                | Stainless steel slide, side shields made of HDPE                                                                                |
| ROPES                  | Ropes with a steel core with a braid made of polypropylene, joined by plastic or aluminum connectors                            | Ropes with a steel core with a braid made of polypropylene, joined by plastic or aluminum connectors                            |
| FOUNDATIONS            | The device permanently sited in the ground, concrete class C16 / 20                                                             | The device permanently sited in the ground, concrete class C16 / 20                                                             |
| ADDITIONAL<br>ELEMENTS | Structural beams covered with steel lids welded to poles. The heads of the screws and nuts covered with plastic plugs. Cap nuts | Structural beams covered with steel lids welded to poles. The heads of the screws and nuts covered with plastic plugs. Cap nuts |