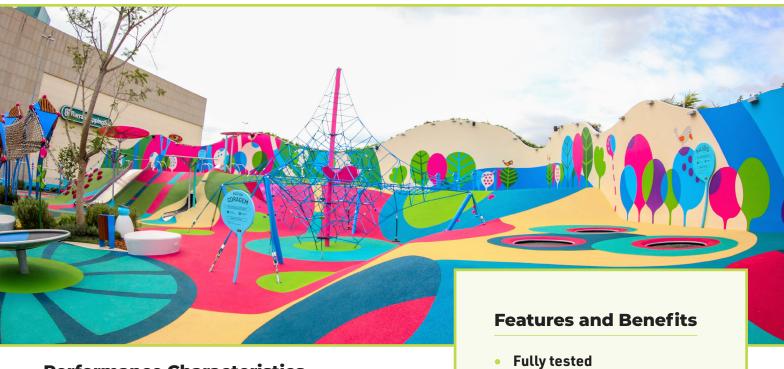

## **Outdoor**

Fully tested sustainable, safe and colourful playground surfacing for outdoor playgrounds and recreational spaces

SAFER SURFACING

## **Performance Characteristics**

Playtop Outdoor is a beautiful, inspirational and environmentally friendly rubber surface which provides maximum safety to children's playgrounds and recreational spaces.

The porous surface ensures rapid drainage and the technical properties of the high-quality components used ensures a high wear resistance. Playtop Outdoor is also available in our unique Nike Grind colour range.

Playtop Outdoor is the perfect choice for a fully tested safety surface that complies with the strictest environmental and performance-based standards.