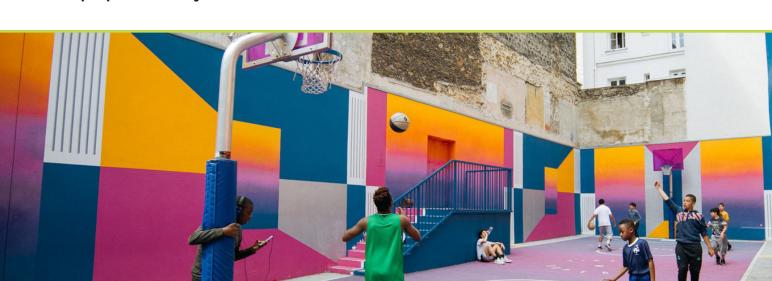

# **Sport Court**

An innovative and durable rubber surfacing for multi-purpose activity courts and leisure areas

## **Performance Characteristics**

Playtop Sport Court is an attractive, durable, weather resistant and porous rubber surface, excellent for all kinds of recreational physical activity from basketball and football to yoga and gymnastics.

Playtop Sport Court is made from the most durable materials and is also available in a Nike Grind version with a range of cool colours to choose from when creating your own sustainable version of Playtop Sport Court. Playtop Sport Court complies with the strictest of European safety and environmental standards.

Playtop Sport Court can be installed onto an existing or new concrete or tarmac sub base.